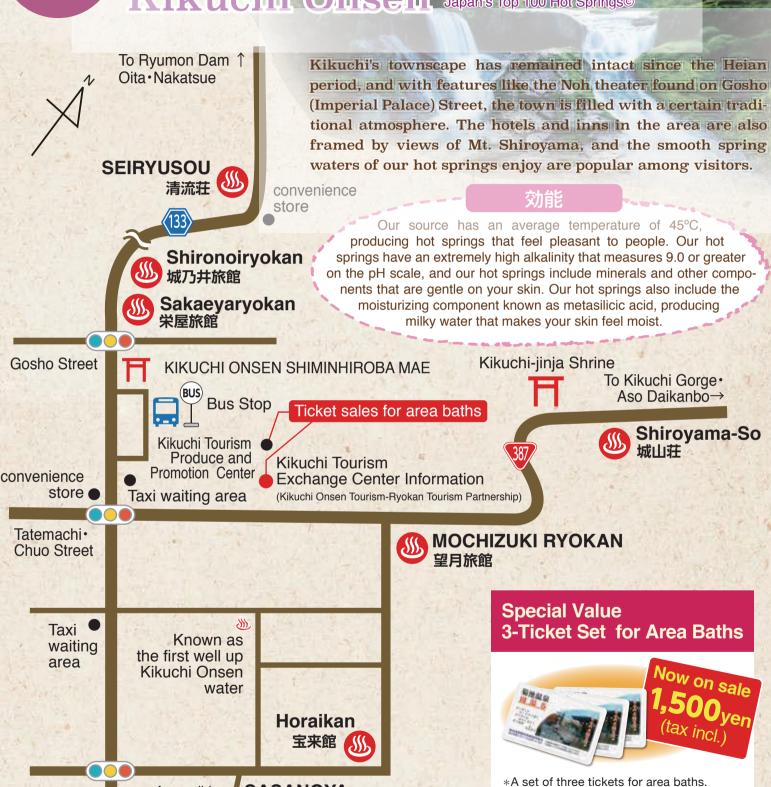

### Special Value 3-Ticket Set for Area Baths

- \*A set of three tickets for area baths.
- \*Please bring your own towels.
  (Towels for rent and sale are available)
- \*Please note that depending on the circumstances of the facility, use may not be possible during hours of operation.

### Sellers

Kikuchi Onsen Tourism-Ryokan Tourism Partnership KIKUCHI sightseeing product house